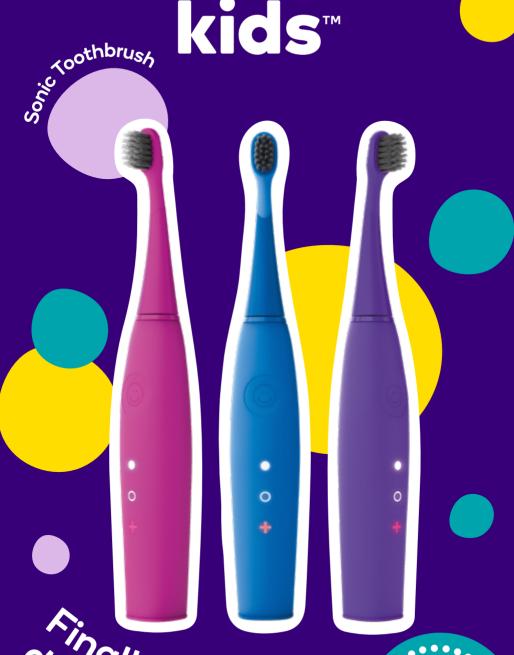

## burst kids M





# Two magical hoose from hoose from

Every day is different which is why you can choose the mode that's right for you each time you brush!

### Standard •

Tough on plague, gentle on gums, this mode blasts bad bacteria and other nasties with ease.

### Sensitive O

Teeth and gums feeling sensitive? This mode is right for you!

## Charging +

You won't see this + sign lit up very often, since a single charge can last up to four weeks! When it does light up, simply plug it in — the light will go off when it's fully charged.





Switching between modes is super easy! We'll show you how:

Press () once to turn the brush on.

**Press** twice to change modes.

**Press** a third time to turn the brush off.