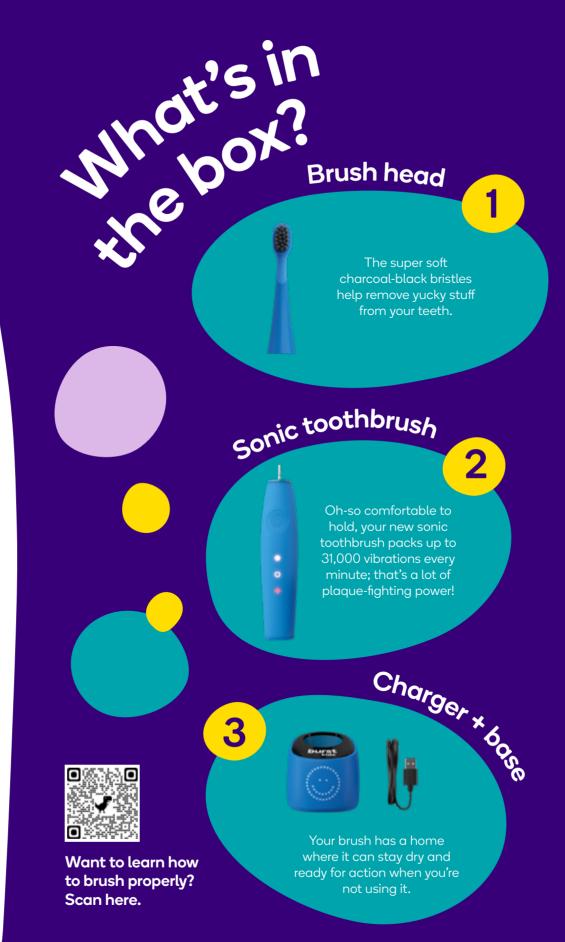

## burst kids M





# Two magical hoose from hoose from

Every day is different which is why you can choose the mode that's right for you each time you brush!

### Standard •

Tough on plague, gentle on gums, this mode blasts bad bacteria and other nasties with ease.

### Sensitive O

Teeth and gums feeling sensitive? This mode is right for you!

## Charging +

You won't see this + sign lit up very often, since a single charge can last up to four weeks! When it does light up, simply plug it in — the light will go off when it's fully charged.





Switching between modes is super easy! We'll show you how:

Press () once to turn the brush on.

**Press** twice to change modes.

**Press** a third time to turn the brush off.